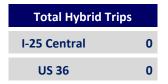

#### 5.0 HYBRID UTILIZATION

Table 6 – Hybrid Utilization

Fuel-efficient "Hybrid" vehicles are permitted to access the Express Lanes free of charge, regardless of occupant numbers, provided that they have obtained a permit from CDOT, obtained a Hybrid transponder from E-470, and display an E-470 Hybrid decal on the vehicle's windshield.