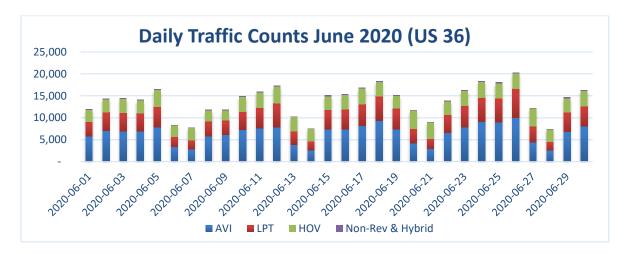

The following charts depict the distribution of traffic by type (Figure 1) and the daily traffic counts (Figure 2) and for the month.

|                                | Traffi  | c Summary ( | (US 36) |                     |         |        |
|--------------------------------|---------|-------------|---------|---------------------|---------|--------|
|                                | AVI     | LPT         | HOV     | Non-Rev &<br>Hybrid | Total   | Hybrid |
| Total Monthly Traffic          | 193,038 | 121,039     | 97,742  | 5,026               | 416,845 | ı      |
| Maximum Weekday Traffic        | 9,993   | 6,592       | 4,265   | 258                 | 20,299  | -      |
| Average Weekday Traffic        | 7,558   | 4,573       | 3,237   | 200                 | 15,568  | ı      |
| Average Hourly AM Peak Traffic | 585     | 311         | 204     | 18                  | 1,118   | N/A    |
| Average Hourly PM Peak Traffic | 976     | 529         | 375     | 19                  | 1,899   | N/A    |

Table 1 - Monthly Traffic Summaries

Figure 1 – Monthly Traffic Distribution

Figure 2 - Daily Traffic Counts