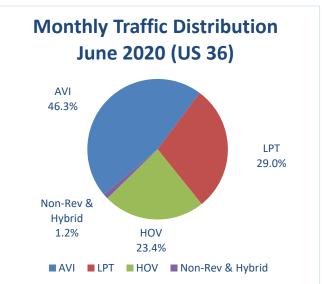

The following charts depict the distribution of traffic by type (Figure 1) and the daily traffic counts (Figure 2) and for the month.

|                                | Traffi  | c Summary ( | (US 36) |                     |         |        |
|--------------------------------|---------|-------------|---------|---------------------|---------|--------|
|                                | AVI     | LPT         | HOV     | Non-Rev &<br>Hybrid | Total   | Hybrid |
| Total Monthly Traffic          | 193,038 | 121,039     | 97,742  | 5,026               | 416,845 | ı      |
| Maximum Weekday Traffic        | 9,993   | 6,592       | 4,265   | 258                 | 20,299  | -      |
| Average Weekday Traffic        | 7,558   | 4,573       | 3,237   | 200                 | 15,568  | ı      |
| Average Hourly AM Peak Traffic | 585     | 311         | 204     | 18                  | 1,118   | N/A    |
| Average Hourly PM Peak Traffic | 976     | 529         | 375     | 19                  | 1,899   | N/A    |

Table 1 - Monthly Traffic Summaries

Figure 1 – Monthly Traffic Distribution

Figure 2 - Daily Traffic Counts