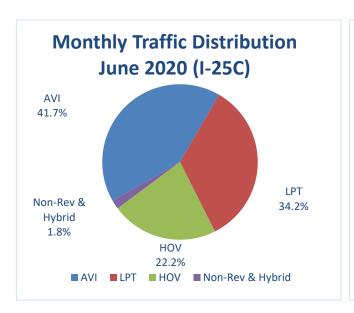

The following charts depict the distribution of traffic by type (Figure 1) and the daily traffic counts (Figure 2) and for the month.

|                                | Traffi  | c Summary ( | (US 36) |                     |         |        |
|--------------------------------|---------|-------------|---------|---------------------|---------|--------|
|                                | AVI     | LPT         | HOV     | Non-Rev &<br>Hybrid | Total   | Hybrid |
| Total Monthly Traffic          | 193,038 | 121,039     | 97,742  | 5,026               | 416,845 | ı      |
| Maximum Weekday Traffic        | 9,993   | 6,592       | 4,265   | 258                 | 20,299  | -      |
| Average Weekday Traffic        | 7,558   | 4,573       | 3,237   | 200                 | 15,568  | ı      |
| Average Hourly AM Peak Traffic | 585     | 311         | 204     | 18                  | 1,118   | N/A    |
| Average Hourly PM Peak Traffic | 976     | 529         | 375     | 19                  | 1,899   | N/A    |

|                                | Traff  | ic Summary ( | I-25C) |                     |         |        |
|--------------------------------|--------|--------------|--------|---------------------|---------|--------|
|                                | AVI    | LPT          | HOV    | Non-Rev &<br>Hybrid | Total   | Hybrid |
| Total Monthly Traffic          | 48,412 | 39,706       | 25,812 | 2,130               | 116,060 | -      |
| Maximum Weekday Traffic        | 2,451  | 1,925        | 1,083  | 99                  | 5,532   | ı      |
| Average Weekday Traffic        | 1,995  | 1,618        | 963    | 84                  | 4,576   | ı      |
| Average Hourly AM Peak Traffic | 203    | 177          | 101    | 6                   | 481     | N/A    |
| Average Hourly PM Peak Traffic | 253    | 187          | 113    | 8                   | 553     | N/A    |

Table 1 - Monthly Traffic Summaries

Figure 1 – Monthly Traffic Distribution

Figure 2 - Daily Traffic Counts