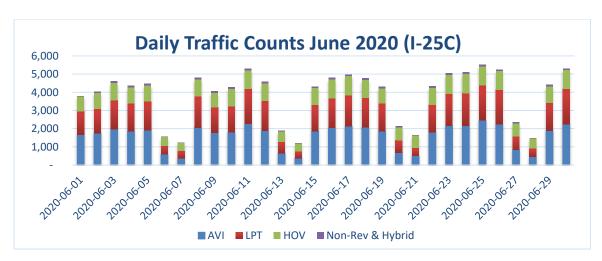

The following charts depict the distribution of traffic by type (Figure 1) and the daily traffic counts (Figure 2) and for the month.

|                                | Traffi  | c Summary ( | (US 36) |                     |         |        |
|--------------------------------|---------|-------------|---------|---------------------|---------|--------|
|                                | AVI     | LPT         | HOV     | Non-Rev &<br>Hybrid | Total   | Hybrid |
| Total Monthly Traffic          | 193,038 | 121,039     | 97,742  | 5,026               | 416,845 | ı      |
| Maximum Weekday Traffic        | 9,993   | 6,592       | 4,265   | 258                 | 20,299  | -      |
| Average Weekday Traffic        | 7,558   | 4,573       | 3,237   | 200                 | 15,568  | ı      |
| Average Hourly AM Peak Traffic | 585     | 311         | 204     | 18                  | 1,118   | N/A    |
| Average Hourly PM Peak Traffic | 976     | 529         | 375     | 19                  | 1,899   | N/A    |

Table 1 - Monthly Traffic Summaries

Figure 1 – Monthly Traffic Distribution

Figure 2 - Daily Traffic Counts